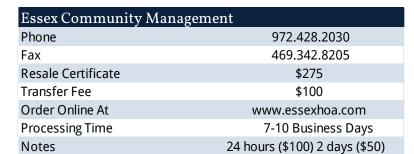

## **HOA Management**

Quick Reference Guide



| SBB Management     |                          |
|--------------------|--------------------------|
| Phone              | 972.960.2800             |
| Fax                | 972.991.6642             |
| Resale Certificate | \$275                    |
| Transfer Fee       | \$65                     |
| Order Online At    | www.condocerts.com       |
| Processing Time    | 7 to 10 Days to Complete |
| Notes              | Rush fee \$100           |
|                    |                          |

| Principal Management |                         |
|----------------------|-------------------------|
| Phone                | 214.368.4030            |
| Fax                  | 214.265.6490            |
| Resale Certificate   | \$225                   |
| Transfer Fee         | \$120